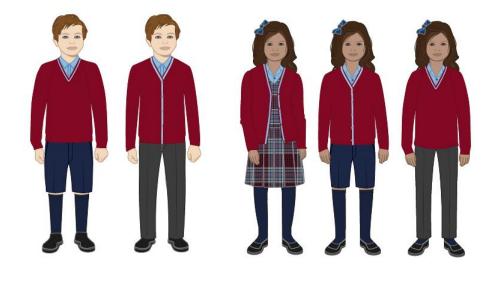

# PRE-PREP BOYS (RECEPTION – YEAR 2)

| School Uniform                                                                                   |                                                             |  |
|--------------------------------------------------------------------------------------------------|-------------------------------------------------------------|--|
| SLC Stormproof coat. * Compulsory                                                                | Burgundy Knitted Beanie (Winter. Compulsory                 |  |
| Navy corduroy shorts and / or Charcoal Grey Trousers.<br>Compulsory                              | Navy Long Socks (if wearing corduroy shorts).<br>Compulsory |  |
| SLC Burgundy Cardigan with Sky Stripe * and / or SLC V neck jumper with Sky Stripe. * Compulsory | Navy Ankle Socks (if wearing trousers).<br>Compulsory       |  |
| Pale Blue Short or Long sleeved Shirts. Compulsory                                               | Maroon Gloves. (Optional)                                   |  |
| SLC Junior School Book Bag * Compulsory                                                          | Burgundy Snood. (Optional)                                  |  |
| SLC Junior School Sun Hat (Summer)* Compulsory                                                   | SLC Water bottle * Compulsory                               |  |
| Sensible black shoes or trainers (closed toe)<br>Compulsory                                      |                                                             |  |

### PRE-PREP GIRLS (RECEPTION – YEAR 2)

| School Uniform                                                                                      |                                                                                      |  |
|-----------------------------------------------------------------------------------------------------|--------------------------------------------------------------------------------------|--|
| SLC Stormproof coat. * Compulsory                                                                   | Burgundy Knitted Beanie (Winter) Compulsory                                          |  |
| SLC Tartan Pinafore * and / or Navy corduroy shorts and / or Charcoal Grey Trousers. Compulsory     | Navy Long Socks (Winter or with Corduroy shorts) Or<br>Navy Tights. Compulsory       |  |
| SLC Burgundy Cardigan with Sky Stripe * and / or SLC V<br>neck jumper with Sky Stripe. * Compulsory | Navy Ankle Socks (if wearing trousers, or in Summer<br>with Pinafore).<br>Compulsory |  |
| Pale Blue Revere Collar Blouses Short or Long sleeved.<br>Compulsory                                | Maroon Gloves. (Optional)                                                            |  |
| SLC Junior School Book Bag * Compulsory                                                             | Burgundy Snood. (Optional)                                                           |  |
| SLC Junior School Sun Hat (Summer)* Compulsory                                                      | SLC Water bottle * Compulsory                                                        |  |
| Sensible black shoes or trainers (closed toe)<br>Compulsory                                         | Hair slides / Hair bands in School Colours. Compulsory †                             |  |