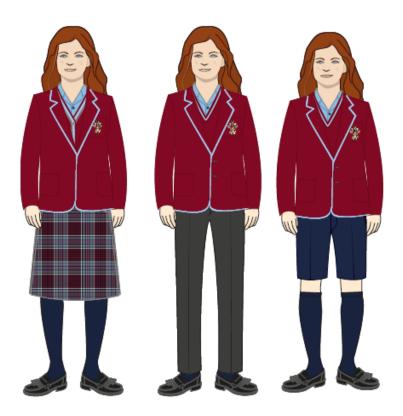

#### All articles marked with an \* are only available from schoolblazer

| School Uniform                                                                                                                           |                                                                                            |
|------------------------------------------------------------------------------------------------------------------------------------------|--------------------------------------------------------------------------------------------|
| (1) SLC Stormproof coat. * Or Home Coat in Dark<br>Maroon, Navy or Black. Compulsory                                                     | (5) Navy Ankle Socks (if wearing trousers, or in Summer with Pinafore or Kilt). Compulsory |
| (1) SLC Burgundy Crested Blazer with Sky Trim *<br>Compulsory                                                                            | Burgundy Knitted Beanie. (Optional)                                                        |
| (2) SLC Tartan Pinafore (Y3 & Y4) SLC Tartan Kilt (Y5 & Y6) and / or Navy corduroy shorts and / or Charcoal Grey Trousers.<br>Compulsory | SLC Junior School Scarf * (Optional)                                                       |
| (2) SLC Burgundy Cardigan with Sky Stripe * and / or SLC V neck jumper with Sky Stripe. * Compulsory                                     | Maroon Gloves. (Optional)                                                                  |
| (5) Pale Blue Revere Collar Blouses Short or Long sleeved. Compulsory                                                                    | Burgundy Snood. (Optional)                                                                 |
| (1) SLC Junior Rucksack * Compulsory                                                                                                     | (1) SLC Water bottle * Compulsory                                                          |
| (1) SLC Junior School Cap (Summer)* Compulsory                                                                                           | Hair slides / Hair bands in School Colours. Compulsory †                                   |
| (1) Black leather shoes (formal style). Compulsory                                                                                       |                                                                                            |