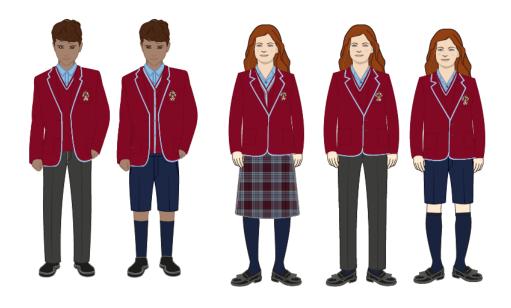

### PREP BOYS (YEARS 3 – 6)

Numbers in brackets indicate recommended quantities for boarders.

All articles marked with an \* are only available from <u>schoolblazer</u>

| School Uniform                                                                                              |                                                                 |  |
|-------------------------------------------------------------------------------------------------------------|-----------------------------------------------------------------|--|
| (1) SLC Stormproof coat. * Or Home Coat in Dark<br>Maroon, Navy or Black. Compulsory from September<br>2025 | (5) Navy Long Socks (if wearing corduroy shorts).<br>Compulsory |  |
| (1) SLC Burgundy Crested Blazer with Sky Trim *<br>Compulsory                                               | (5) Navy Ankle Socks (if wearing trousers).<br>Compulsory       |  |
| (2) Navy corduroy shorts and / or Charcoal Grey<br>Trousers.<br>Compulsory                                  | Burgundy Knitted Beanie. (Optional)                             |  |
| (2) SLC Burgundy Cardigan with Sky Stripe * and / or SLC V neck jumper with Sky Stripe. * Compulsory        | SLC Junior School Scarf * (Optional)                            |  |
| (5) Pale Blue Short or Long sleeved Shirts. Compulsory                                                      | Maroon Gloves. (Optional)                                       |  |
| (1) SLC Junior Rucksack * Compulsory                                                                        | Burgundy Snood. (Optional)                                      |  |
| (1) SLC Junior School Cap (Summer)* Compulsory                                                              | (1) SLC Water bottle * Compulsory                               |  |
| (1) Black leather shoes (formal style). Compulsory                                                          |                                                                 |  |

#### All articles marked with an \* are only available from schoolblazer

| School Uniform                                                                                                                           |                                                                                            |
|------------------------------------------------------------------------------------------------------------------------------------------|--------------------------------------------------------------------------------------------|
| (1) SLC Stormproof coat. * Or Home Coat in Dark<br>Maroon, Navy or Black. Compulsory                                                     | (5) Navy Ankle Socks (if wearing trousers, or in Summer with Pinafore or Kilt). Compulsory |
| (1) SLC Burgundy Crested Blazer with Sky Trim *<br>Compulsory                                                                            | Burgundy Knitted Beanie. (Optional)                                                        |
| (2) SLC Tartan Pinafore (Y3 & Y4) SLC Tartan Kilt (Y5 & Y6) and / or Navy corduroy shorts and / or Charcoal Grey Trousers.<br>Compulsory | SLC Junior School Scarf * (Optional)                                                       |
| (2) SLC Burgundy Cardigan with Sky Stripe * and / or SLC V neck jumper with Sky Stripe. * Compulsory                                     | Maroon Gloves. (Optional)                                                                  |
| (5) Pale Blue Revere Collar Blouses Short or Long sleeved. Compulsory                                                                    | Burgundy Snood. (Optional)                                                                 |
| (1) SLC Junior Rucksack * Compulsory                                                                                                     | (1) SLC Water bottle * Compulsory                                                          |
| (1) SLC Junior School Cap (Summer)* Compulsory                                                                                           | Hair slides / Hair bands in School Colours. Compulsory †                                   |
| (1) Black leather shoes (formal style). Compulsory                                                                                       |                                                                                            |