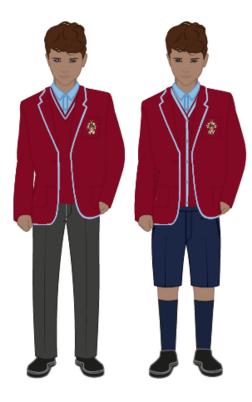

### PREP BOYS (YEARS 3 – 6)

Numbers in brackets indicate recommended quantities for boarders.

All articles marked with an \* are only available from <u>schoolblazer</u>

| School Uniform                                                                                              |                                                                 |  |
|-------------------------------------------------------------------------------------------------------------|-----------------------------------------------------------------|--|
| (1) SLC Stormproof coat. * Or Home Coat in Dark<br>Maroon, Navy or Black. Compulsory from September<br>2025 | (5) Navy Long Socks (if wearing corduroy shorts).<br>Compulsory |  |
| (1) SLC Burgundy Crested Blazer with Sky Trim *<br>Compulsory                                               | (5) Navy Ankle Socks (if wearing trousers).<br>Compulsory       |  |
| (2) Navy corduroy shorts and / or Charcoal Grey<br>Trousers.<br>Compulsory                                  | Burgundy Knitted Beanie. (Optional)                             |  |
| (2) SLC Burgundy Cardigan with Sky Stripe * and / or SLC V neck jumper with Sky Stripe. * Compulsory        | SLC Junior School Scarf * (Optional)                            |  |
| (5) Pale Blue Short or Long sleeved Shirts. Compulsory                                                      | Maroon Gloves. (Optional)                                       |  |
| (1) SLC Junior Rucksack * Compulsory                                                                        | Burgundy Snood. (Optional)                                      |  |
| (1) SLC Junior School Cap (Summer)* Compulsory                                                              | (1) SLC Water bottle * Compulsory                               |  |
| (1) Black leather shoes (formal style). Compulsory                                                          |                                                                 |  |