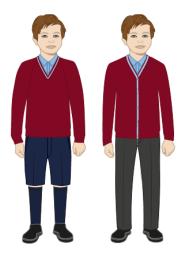

### PREP BOYS (YEARS 3 – 6)

Numbers in brackets indicate recommended quantities for boarders.

All articles marked with an \* are only available from <u>schoolblazer</u>

| School Uniform                                                                                              |                                                                 |  |
|-------------------------------------------------------------------------------------------------------------|-----------------------------------------------------------------|--|
| (1) SLC Stormproof coat. * Or Home Coat in Dark<br>Maroon, Navy or Black. Compulsory from September<br>2025 | (5) Navy Long Socks (if wearing corduroy shorts).<br>Compulsory |  |
| (1) SLC Burgundy Crested Blazer with Sky Trim *<br>Compulsory                                               | (5) Navy Ankle Socks (if wearing trousers).<br>Compulsory       |  |
| (2) Navy corduroy shorts and / or Charcoal Grey<br>Trousers.<br>Compulsory                                  | Burgundy Knitted Beanie. (Optional)                             |  |
| (2) SLC Burgundy Cardigan with Sky Stripe * and / or SLC V neck jumper with Sky Stripe. * Compulsory        | SLC Junior School Scarf * (Optional)                            |  |
| (5) Pale Blue Short or Long sleeved Shirts. Compulsory                                                      | Maroon Gloves. (Optional)                                       |  |
| (1) SLC Junior Rucksack * Compulsory                                                                        | Burgundy Snood. (Optional)                                      |  |
| (1) SLC Junior School Cap (Summer)* Compulsory                                                              | (1) SLC Water bottle * Compulsory                               |  |
| (1) Black leather shoes (formal style). Compulsory                                                          |                                                                 |  |