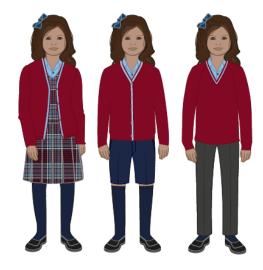

### PRE-PREP GIRLS (RECEPTION – YEAR 2)

| School Uniform                                                                                      |                                                                                      |  |
|-----------------------------------------------------------------------------------------------------|--------------------------------------------------------------------------------------|--|
| SLC Stormproof coat. * Compulsory                                                                   | Burgundy Knitted Beanie (Winter) Compulsory                                          |  |
| SLC Tartan Pinafore * and / or Navy corduroy shorts and / or Charcoal Grey Trousers. Compulsory     | Navy Long Socks (Winter or with Corduroy shorts) Or<br>Navy Tights. Compulsory       |  |
| SLC Burgundy Cardigan with Sky Stripe * and / or SLC V<br>neck jumper with Sky Stripe. * Compulsory | Navy Ankle Socks (if wearing trousers, or in Summer<br>with Pinafore).<br>Compulsory |  |
| Pale Blue Revere Collar Blouses Short or Long sleeved.<br>Compulsory                                | Maroon Gloves. (Optional)                                                            |  |
| SLC Junior School Book Bag * Compulsory                                                             | Burgundy Snood. (Optional)                                                           |  |
| SLC Junior School Sun Hat (Summer)* Compulsory                                                      | SLC Water bottle * Compulsory                                                        |  |
| Sensible black shoes or trainers (closed toe)<br>Compulsory                                         | Hair slides / Hair bands in School Colours. Compulsory †                             |  |

#### All articles marked with an \* are only available from schoolblazer

| School Uniform                                                                                                                           |                                                                                            |
|------------------------------------------------------------------------------------------------------------------------------------------|--------------------------------------------------------------------------------------------|
| (1) SLC Stormproof coat. * Or Home Coat in Dark<br>Maroon, Navy or Black. Compulsory                                                     | (5) Navy Ankle Socks (if wearing trousers, or in Summer with Pinafore or Kilt). Compulsory |
| (1) SLC Burgundy Crested Blazer with Sky Trim *<br>Compulsory                                                                            | Burgundy Knitted Beanie. (Optional)                                                        |
| (2) SLC Tartan Pinafore (Y3 & Y4) SLC Tartan Kilt (Y5 & Y6) and / or Navy corduroy shorts and / or Charcoal Grey Trousers.<br>Compulsory | SLC Junior School Scarf * (Optional)                                                       |
| (2) SLC Burgundy Cardigan with Sky Stripe * and / or SLC V neck jumper with Sky Stripe. * Compulsory                                     | Maroon Gloves. (Optional)                                                                  |
| (5) Pale Blue Revere Collar Blouses Short or Long sleeved. Compulsory                                                                    | Burgundy Snood. (Optional)                                                                 |
| (1) SLC Junior Rucksack * Compulsory                                                                                                     | (1) SLC Water bottle * Compulsory                                                          |
| (1) SLC Junior School Cap (Summer)* Compulsory                                                                                           | Hair slides / Hair bands in School Colours. Compulsory †                                   |
| (1) Black leather shoes (formal style). Compulsory                                                                                       |                                                                                            |